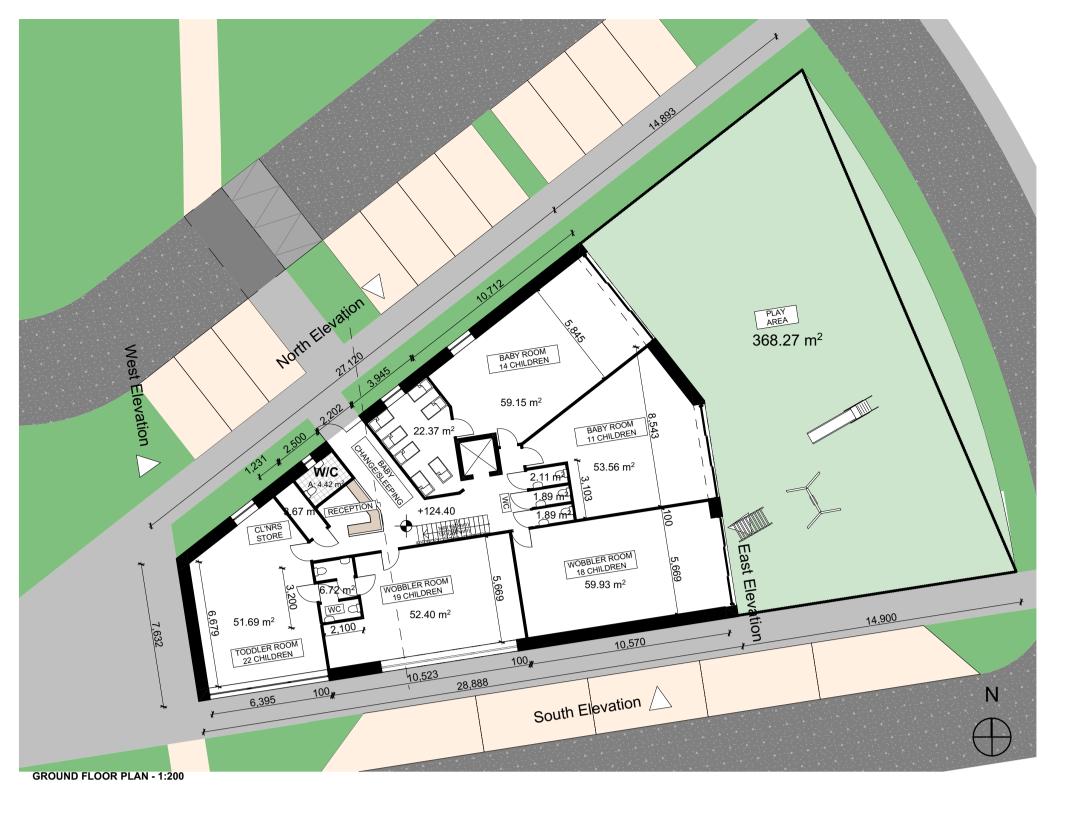

## CRECHE AREA:655units589units (less one beds)20child places per 75 units157kids places required163kids places provided3.700-1 year olds2.801-2 year olds2.322-6 year olds479m²target area for classrooms506m²actual classroom area(not inc ancilliary facilities)