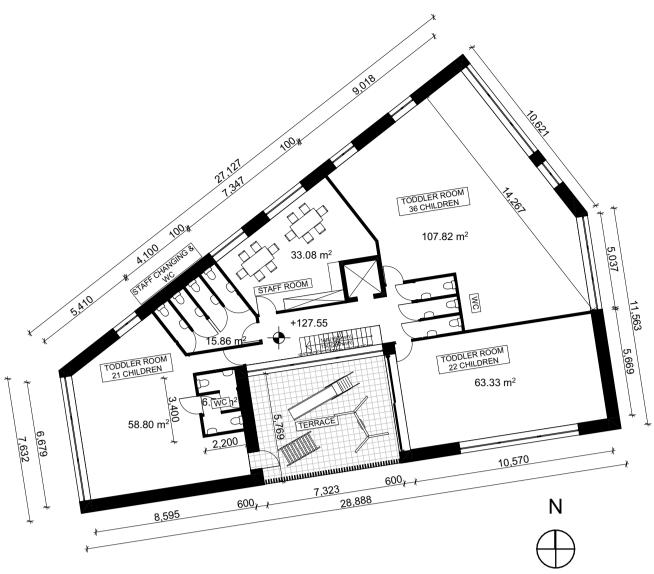

FIRST FLOOR PLAN - 1:200

DAVEY + SMITH ARCHITECT

Drawing Name:

THIS DRAWING TO BE READ IN CONJUNCTION WITH RELEVANT CONSULTANTS DRAWINGS - NOTIFY ARCHITECTS OF ANY DISCREPANCIES - CHECK DIMENSIONS ON-SITE - USE FIGURE DIMENSIONS ONLY - COPYRIGHT RESERVED FOR DAVEY & SMITH ARCHITECTS LTD.