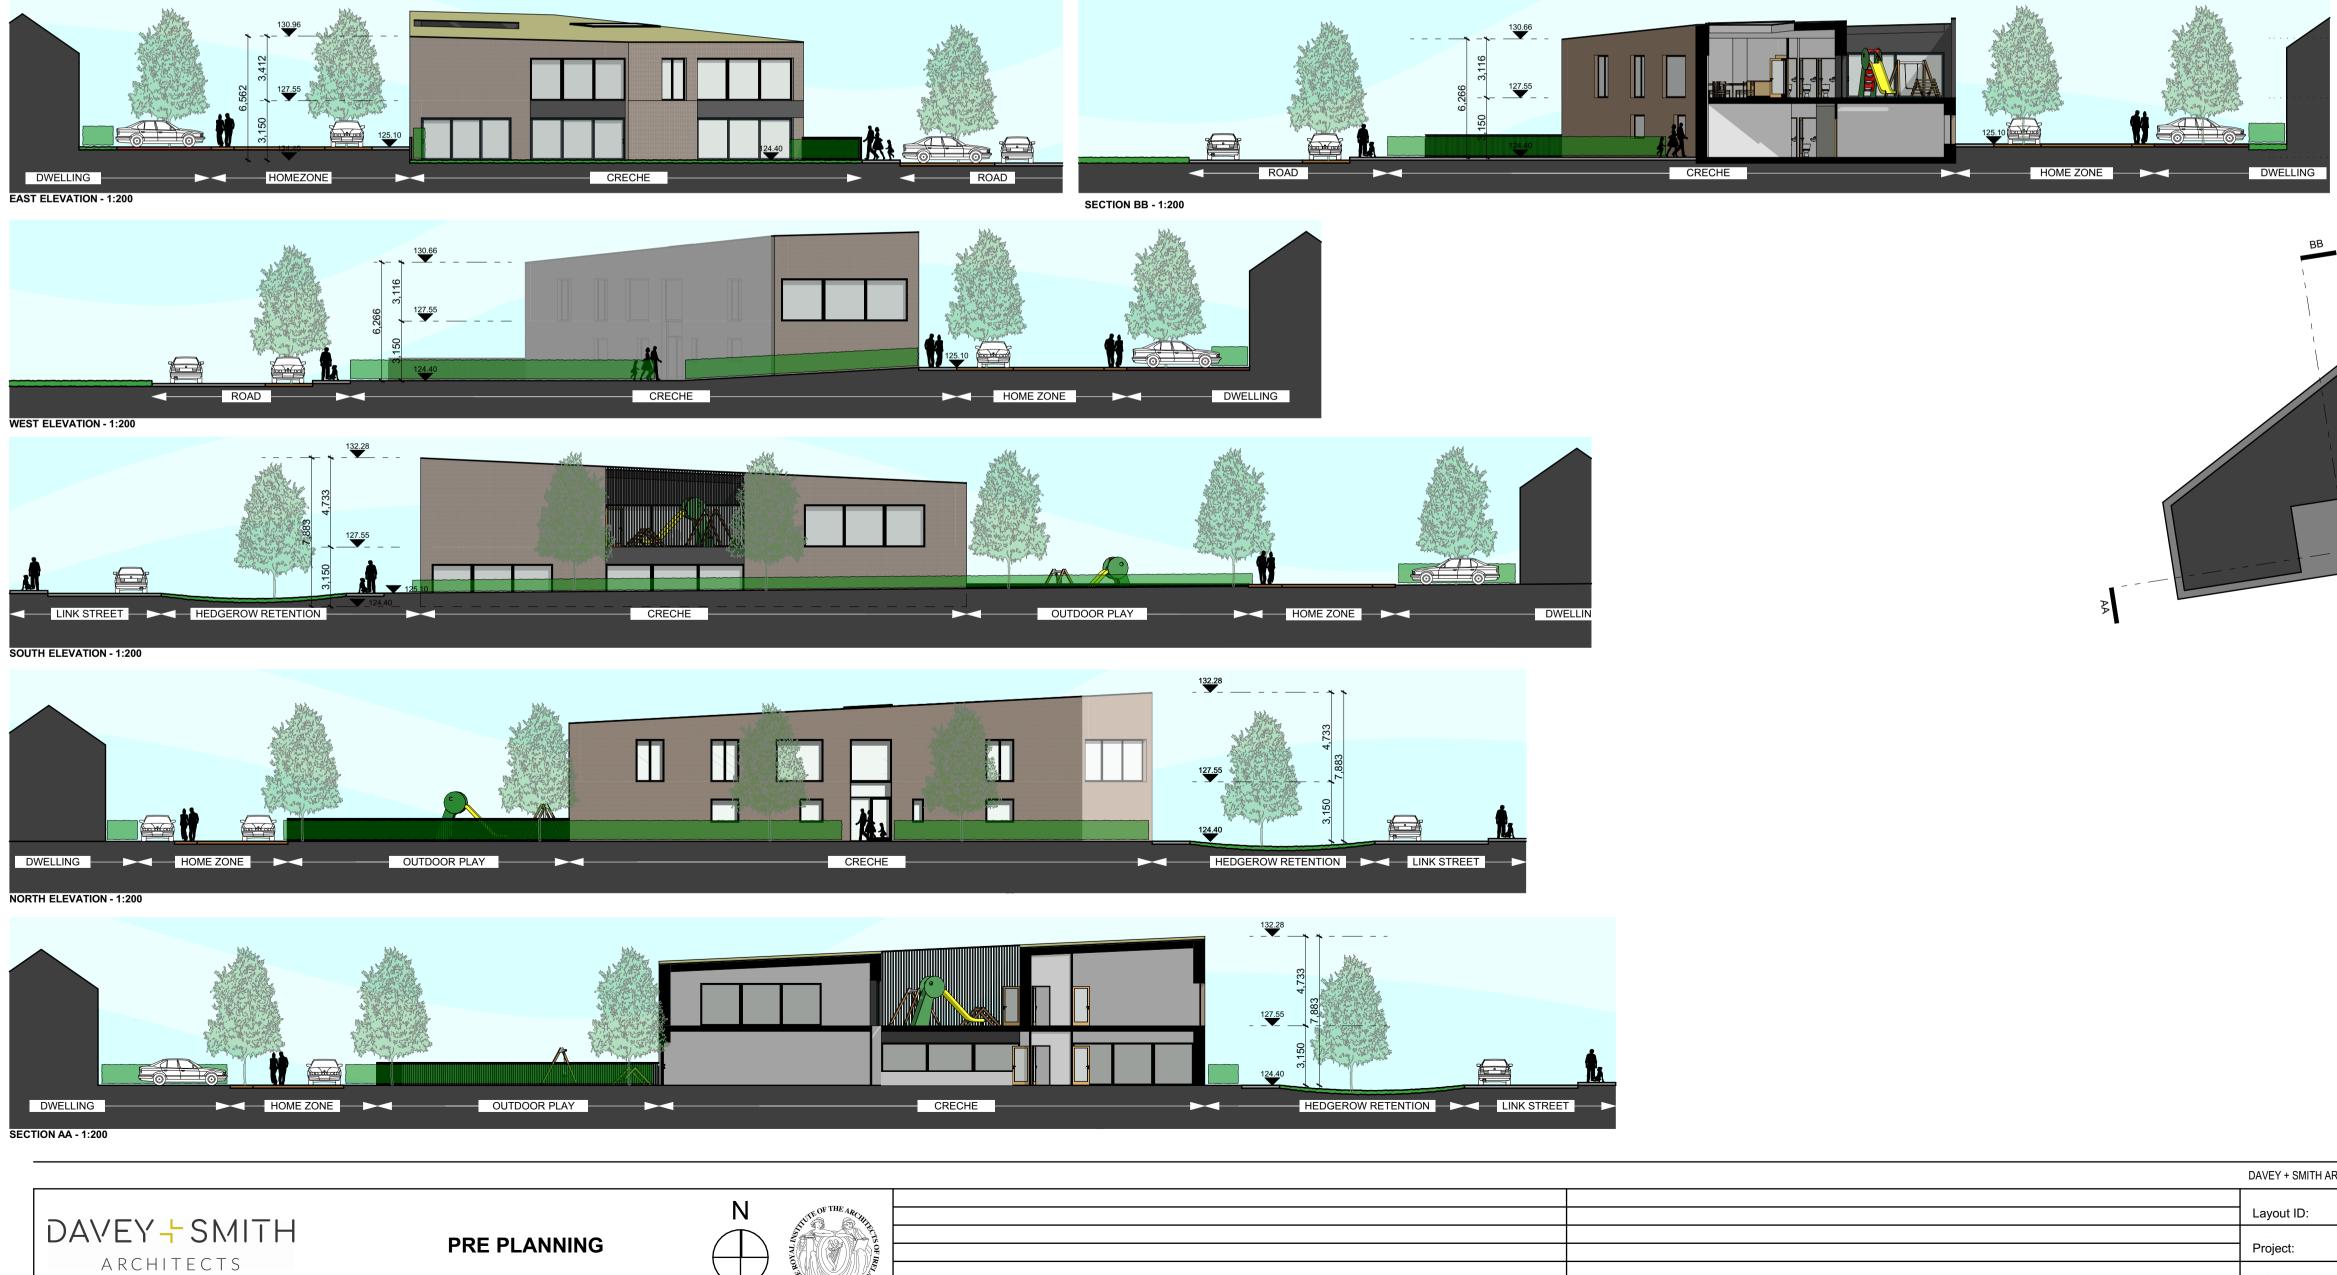

This drawing is for planning purposes only and not for construction. This drawing or design may not be reproduced without permission.

| NOTES ON FINISHES: |                                                                                                                                                                                                                                                                                                                   |  |  |
|--------------------|-------------------------------------------------------------------------------------------------------------------------------------------------------------------------------------------------------------------------------------------------------------------------------------------------------------------|--|--|
| ROOF:              | SEDUM GREEN ROOF                                                                                                                                                                                                                                                                                                  |  |  |
| WALLS:             | SELECTED CLAY BRICKWORK WHERE INDICATED<br>OTHERWISE SELECTED SELF-COLOURED RENDER                                                                                                                                                                                                                                |  |  |
| JOINERY:           | ALL WINDOWS AND DOORS, FRAMES AND LEAFS TO BE<br>ALUMINIUM POWDER COATED TO APPROVED COLOUR<br>OR UPVC OR PAINTED TIMBER TO APPROVED COLOUR.<br>OBSCURE GLAZING WHERE INDICATED TO SENSITIVE<br>WINDOWS.                                                                                                          |  |  |
| RAINWATER GOODS:   | GUTTERS, DOWNPIPES AND FIXINGS TO BE uPVC OR<br>ALUMINIUM POWDER COATED TO SELECTED COLOUR<br>TO MATCH ROOF SLATES.                                                                                                                                                                                               |  |  |
| SOLAR PANELS:      | INDICATIVE SOLAR PANEL POSITION, FINAL SOLAR<br>PANEL POSITION DEPENDS ON ORIENTATION.<br>THE SOLAR PANELS INDICATED ARE A PROVISIONAL<br>OPTION TO SATISFY RENEWABLE ENERGY<br>REQUIREMENTS OF BUILDING REGULATIONS PART L.<br>SOLAR PANELS MAY BE OMITTED IN FAVOUR OF<br>ALTERNATIVE RENEWABLE ENERGY OPTIONS. |  |  |
|                    |                                                                                                                                                                                                                                                                                                                   |  |  |