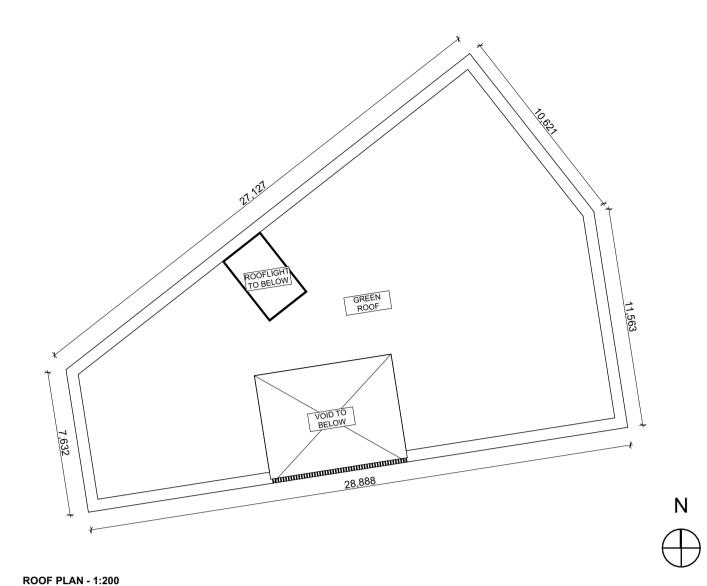

This drawing is for planning purposes only and not for construction. This drawing or design may not be reproduced without permission.

| NOTES ON FINISHES: |                                                                                                                                                                                                                                                                                                                   |  |  |
|--------------------|-------------------------------------------------------------------------------------------------------------------------------------------------------------------------------------------------------------------------------------------------------------------------------------------------------------------|--|--|
| ROOF:              | SEDUM GREEN ROOF                                                                                                                                                                                                                                                                                                  |  |  |
| WALLS:             | SELECTED CLAY BRICKWORK WHERE INDICATED<br>OTHERWISE SELECTED SELF-COLOURED RENDER                                                                                                                                                                                                                                |  |  |
| JOINERY:           | ALL WINDOWS AND DOORS, FRAMES AND LEAFS TO BE<br>ALUMINIUM POWDER COATED TO APPROVED COLOUR<br>OR UPVC OR PAINTED TIMBER TO APPROVED COLOUR.<br>OBSCURE GLAZING WHERE INDICATED TO SENSITIVE<br>WINDOWS.                                                                                                          |  |  |
| RAINWATER GOODS:   | GUTTERS, DOWNPIPES AND FIXINGS TO BE uPVC OR<br>ALUMINIUM POWDER COATED TO SELECTED COLOUR<br>TO MATCH ROOF SLATES.                                                                                                                                                                                               |  |  |
| SOLAR PANELS:      | INDICATIVE SOLAR PANEL POSITION, FINAL SOLAR<br>PANEL POSITION DEPENDS ON ORIENTATION.<br>THE SOLAR PANELS INDICATED ARE A PROVISIONAL<br>OPTION TO SATISFY RENEWABLE ENERGY<br>REQUIREMENTS OF BUILDING REGULATIONS PART L.<br>SOLAR PANELS MAY BE OMITTED IN FAVOUR OF<br>ALTERNATIVE RENEWABLE ENERGY OPTIONS. |  |  |
|                    |                                                                                                                                                                                                                                                                                                                   |  |  |